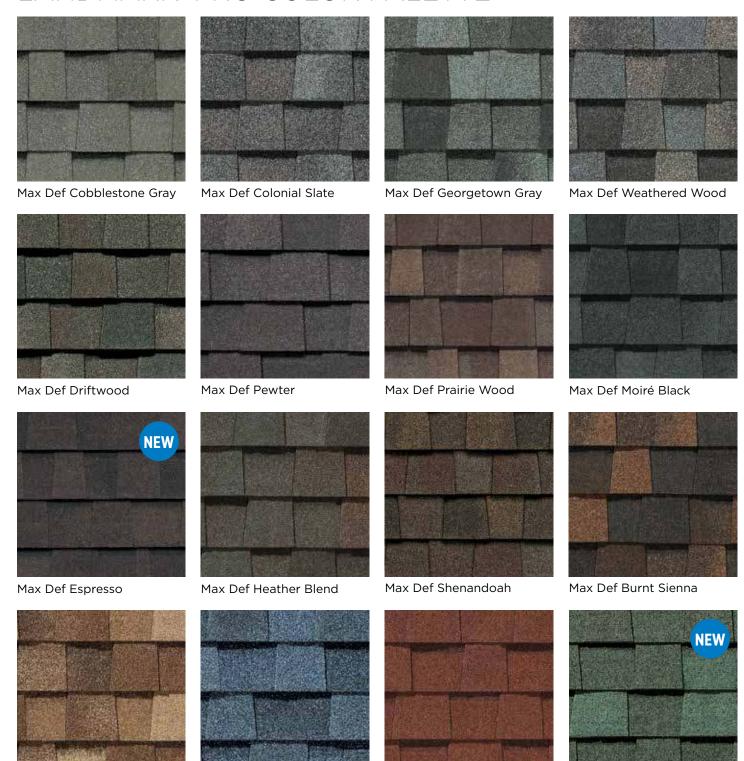

## LANDMARK® PRO COLOR PALETTE

Max Def Red Oak

## **Max Def Colors**

Max Def Resawn Shake

Look deeper. With Max Def, a new dimension is added to shingles with a richer mixture of surface granules. You get a brighter, more vibrant, more dramatic appearance and depth of color. And the natural beauty of your roof shines through.

Max Def Coastal Blue

Max Def Evergreen