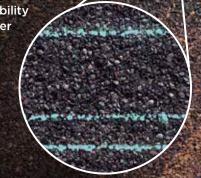

**Streak** Fighter's granular blend includes naturally algae-resistant copper, helping your roof maintain its curb appeal and look beautiful for years to come.

Granule with StreakFighter
Technology

Ceramic coating

Mineral core

Copper layer

Nail Trak<sup>®</sup>
Fast, Accurate, Visible

The new and improved Nail Trak nailing line, a feature on Certain Teed designer shingles.

Now Nail*Trak* is brighter than ever before, with high-visibility lines that stand out whether it's daybreak or dusk.