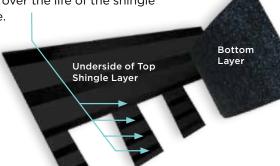

Mineral core

Copper layer

Nail Trak<sup>®</sup>
Fast, Accurate, Visible

The new and improved Nail Trak nailing line, a feature on Certain Teed designer shingles.

Now Nail*Trak* is brighter than ever before, with high-visibility lines that stand out whether it's daybreak or dusk.

NailTrak removes the guesswork with three separately defined lines, creating a large area to guide your nailing and a smaller area for extreme steep-slope applications.

Diagram for illustrative purposes only.