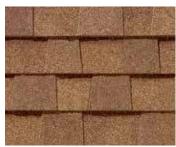

Moiré Black

Heather Blend

Burnt Sienna

Resawn Shake

Scan code for more information

NOTE: Due to limitations of printing reproduction, CertainTeed can not guarantee the identical match of the actual product color to the graphic representations