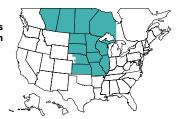

18 Type 1

#### Wind Resistance:

- UL certified to meet ASTM D3018 Type 1
- ASTM D3161 Class F

#### **Tear Resistance:**

- UL certified to meet ASTM D3462
- CSA standard A123.5

#### Wind Driven Rain Resistance:

• Miami-Dade Product Control Acceptance

#### **Acceptance Quality Standards:**

• ICC-ES-ESR-1389 & ESR-3537



## LANDMARK® COLOR PALETTE



Silver Birch Not available in all areas



Cobblestone Gray



Georgetown Gray



Colonial Slate



Weathered Wood



Driftwood



Pewter



Moiré Black



Heather Blend



Burnt Sienna



Resawn Shake



Scan code for more information

NOTE: Due to limitations of printing reproduction, CertainTeed can not guarantee the identical match of the actual product color to the graphic representations

Landmark' Series available in areas shown





throughout this publication.