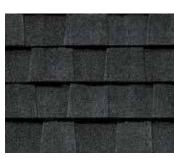

Moiré Black

Heather Blend

Burnt Sienna

Resawn Shake

Scan code for more information

NOTE: Due to limitations of printing reproduction, CertainTeed can not guarantee the identical match of the actual product color to the graphic representations