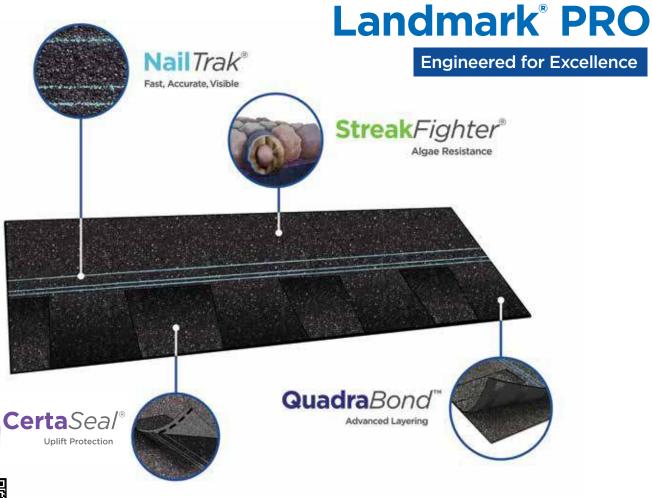

## Landmark® PRO — The Professional's Choice

- Lifetime limited transferable warranty
- 10-year SureStart protection
- 15-year 110/130 mph wind warranty
- Maximum Definition color palette
- StreakFighter® 30-year algae resistance
- Classified as UL 2218 Class 3 Impact Rated
- Certified as meeting the industry's toughest third-party (UL) manufacturing quality standards
- Upgrade to 50-year warranty available

## It's all in the name... it's the shingle PRO's use: GO PRO!

We started by adding more weathering asphalt to the industry's toughest fiberglass mat to provide more protection. Then we incorporated our Maximum Definition color blend technology to give the product more vibrancy on the roof.