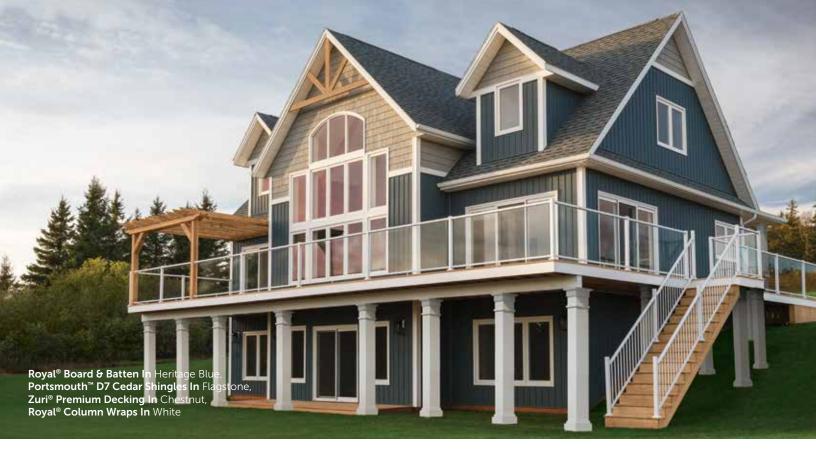

Portsmouth<sup>™</sup> Hand-Split Shake In Red Estate<sup>™</sup> D5 In Wicker, Royal<sup>®</sup> Vinyl Trim In White Statistician and the statistics of the statistics

Portsmouth<sup>™</sup> D7 Cedar Shingles in Heritage Blue, Royal® Vinyl Trim In Linen