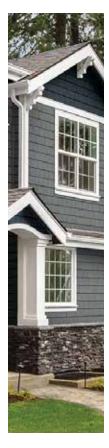

# ENGINEERED WITH DEEP TEXTURE AND LOW MAINTENANCE.

Elegant, quaint, heart-tugging, charming, down-to-earth: our Portsmouth<sup>™</sup> Shake & Shingles Siding is available in every variety of curb appeal.

### HEIGHTENED CURBAPPEAL: ONE AMAZING ACCENT AFTER ANOTHER.

Whether you're mixing Hand-Split Shake into a clapboarded Craftsman for a rustic vibe, or creating coastal ambience with Half Round accents, every one of our Shake & Shingles profiles will help take your exterior to the next level—the one where you can't help but smile every time you look at it.