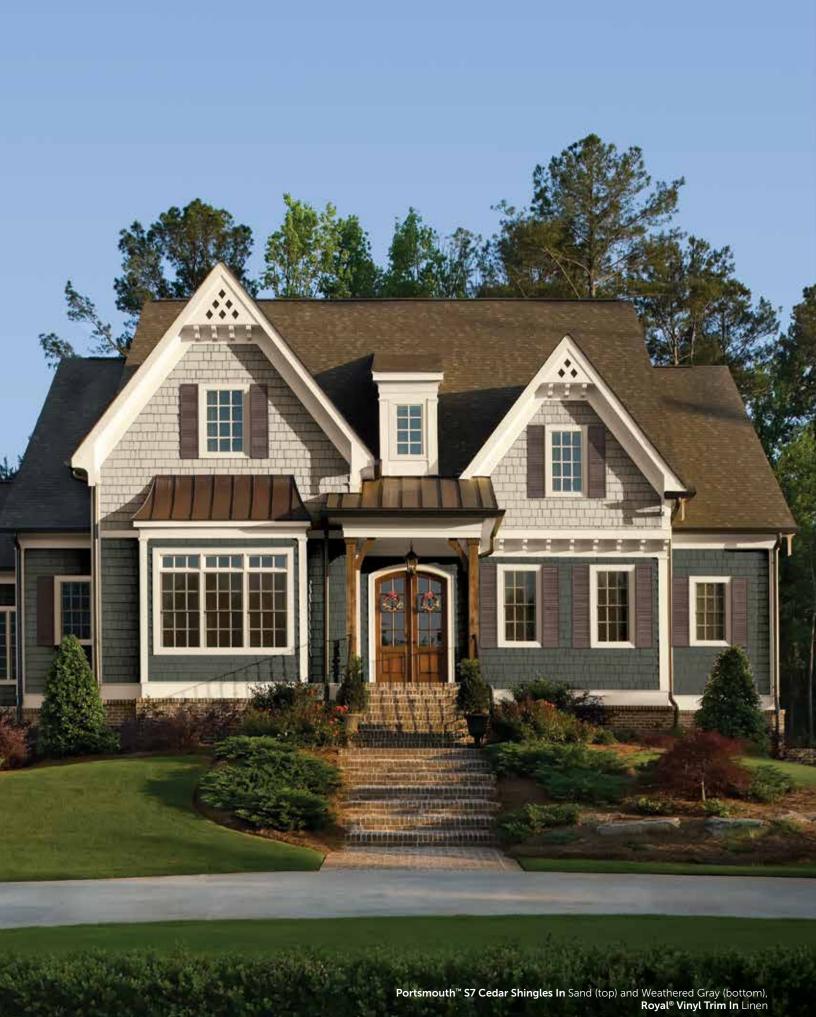

Half Rounds only available in White, Linen, Sand and Pebble Clay.

Hand-Split: See Royal® Product Directory for color availability. Actual siding color may vary slightly from printed brochure.

Portsmouth™ D5 Cedar Shingles In Storm (top) and Sterling (bottom), Royal® Vinyl Trim In White