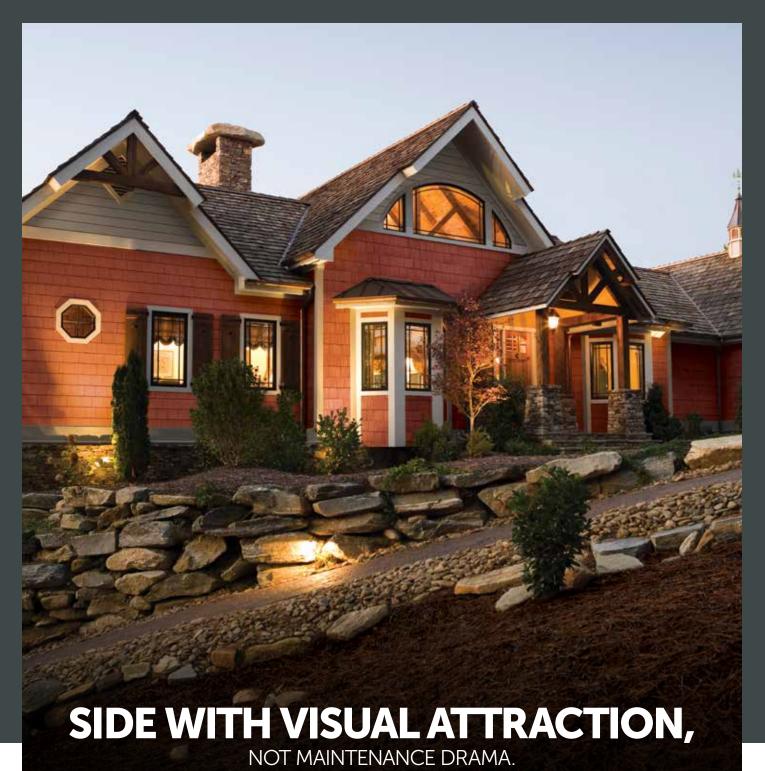

# ENGINEERED WITH DEEP TEXTURE AND LOW MAINTENANCE.

Elegant, quaint, heart-tugging, charming, down-to-earth: our Portsmouth<sup>™</sup> Shake & Shingles Siding is available in every variety of curb appeal.

The best part: our dramatic color and style options carry near-zero maintenance drama. Portsmouth doesn't warp, buckle or sag, and comes with a Lifetime Limited Warranty.

- Never needs painting
- Designed to withstand hurricane-force winds up to 200 mph
- Manufactured from recyclable materials
- Two choices of single course shake that installs quickly, yet reduces waste in the gables