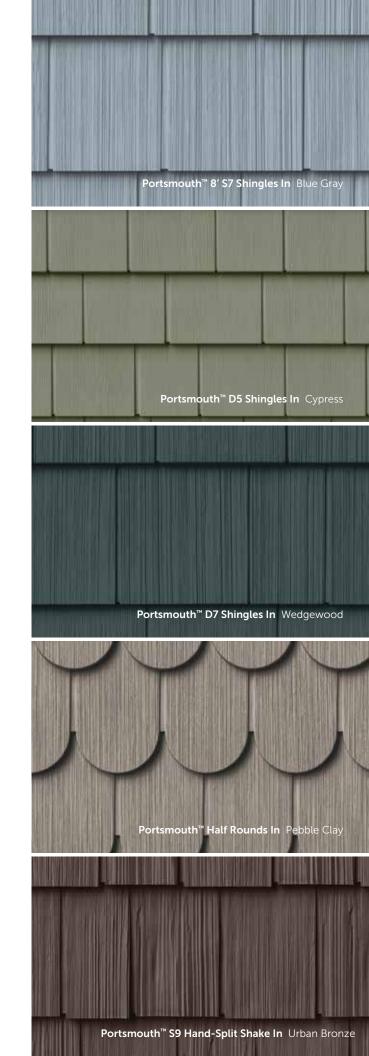

#### Colorscapes® Dark Colors

| Redwood       | Shamrock       | Midnight Surf | Granite      |
|---------------|----------------|---------------|--------------|
| Heritage Blue | Ironstone      | Riverway      | Сосоа        |
| Wedgewood     | Weathered Gray | Marine Blue   | Urban Bronze |

#### Colorscapes® Premium Colors

| Cypress   | Pebble Clay | Storm          | Walnut      |
|-----------|-------------|----------------|-------------|
| Tree Moss | Rockslide   | Toasted Almond | Silver Mist |

#### Colorscapes® Traditional Colors

| Vintage Cream | Sand      | Brownstone    | White      |
|---------------|-----------|---------------|------------|
| Heather       | Wicker    | Harvard Slate | Linen      |
| Flagstone     | Blue Gray | Sterling      | Soft Maple |

#### Woodland

| Black Walnut | Sedona Shadow | Mountain Ash | Rustic Gray |
|--------------|---------------|--------------|-------------|

#### Weathered

| Gray Moss | Cottonwood | Aged Pewter | Stonehedge |
|-----------|------------|-------------|------------|

D7 and S7 available in all colors.

D5 only available in White, Sterling, Sand, Harvard Slate, Pebble Clay, Cypress, Storm and Toasted Almond.

Half Rounds only available in White, Linen, Sand and Pebble Clay.

Hand-Split: See Royal® Product Directory for color availability. Actual siding color may vary slightly from printed brochure.

Portsmouth™ D5 Cedar Shingles In Storm (top) and Sterling (bottom), Royal® Vinyl Trim In White