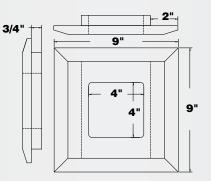

MOUNTS**

#### AVAILABLE COLORS

| Castle StoneCST  |
|------------------|
| Chestnut CHT     |
| Coastline COA    |
| Deep PewterDPT   |
| FrostFST         |
| Grove GRV        |
| Imperial Red IMR |
| Latte LAT        |
| Oceana OCE       |
| Pine Brook PBK   |
| River Rock RRK   |
| ShaleSHL         |
| Timberland TBR   |
| Willow           |
| Wrought Iron WRI |
| CanvasNPT        |
|                  |



4-1/4'

5"

**Base Mount** 

6



1 PER BAG

ELECTRICAL MOUNT 8-1/4" x 7-3/4" PRODUCT CODE: CELELM

1 PER BAG





1 PER BAG

#### AVAILABLE COLORS

| Frost  | • | • | • | • | • | • | • | • | • | • | • | .FST |
|--------|---|---|---|---|---|---|---|---|---|---|---|------|
| Canvas |   |   |   |   | • |   | • | • |   |   |   | .NPT |

### RECESSED MOUNT 9" x 9" PRODUCT CODE: CELRCMU





## **BLOCKS & MOUNTS**

3/4"

UNIVERSAL MOUNT 8-1/4" x 7-3/4" PRODUCT CODE: CELSTM

8-1/4"



6-1/4

**Base Mount** 

#### AVAILABLE COLORS

| Castle StoneCST  |
|------------------|
| Chestnut CHT     |
| Coastline COA    |
| Deep PewterDPT   |
| FrostFST         |
| Grove GRV        |
| Imperial Red IMR |
| Latte LAT        |
| Oceana OCE       |
| Pine Brook PBK   |
| River Rock RRK   |
| ShaleSHL         |
| Timberland TBR   |
| Willow           |
| Wrought Iron WRI |
| CanvasNPT        |
|                  |

SPLIT MOUNT 8-1/4" x 7-3/4" PRODUCT CODE: CELSPM





1 PER BAG

1 PER BAG

GANG BLOCK 28" x 8-1/4" PRODUCT CODE: CELGGB 3/4" 1 PER BAG

**Base Mount** 

#### AVAILABLE COLORS

Frost .....FST Canvas .....NPT



## ACCESSORIES

| AVAILABLE COLORS |