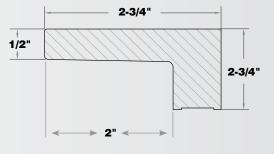

| STONE WATER TABLE     | LENGTH16'       |
|-----------------------|-----------------|
| PRODUCT CODE: CELSTWT | PCS/BUNDLE2     |
| PROFILE NUMBER: 9719  | WT/BUNDLE36 LBS |
| 2-3/4"<br>3-1/8"      | BUNDLES/PALLET  |
|                       | 3-3/4"          |