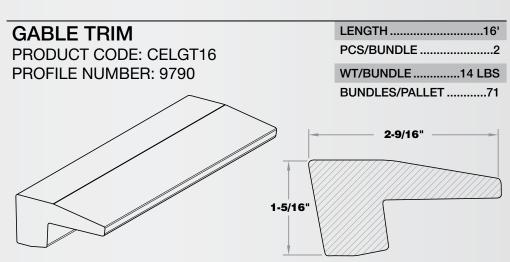

| <b>NEW! WINDOW &amp; DOOR TRIM</b><br>PRODUCT CODE: CELWINT16 | LENGTH16'<br>PCS/BUNDLE2 |
|---------------------------------------------------------------|--------------------------|
| PROFILE NUMBER: 3177                                          | WT/BUNDLE20 LBS          |
|                                                               | BUNDLES/PALLET58         |
| 5/8"                                                          | 3-1/2"                   |
| OLD WINDOW & DOOR TRIM                                        | LENGTH16'                |
| PRODUCT CODE: CELWNTR                                         | PCS/BUNDLE2              |
| PROFILE NUMBER: 9821                                          | WT/BUNDLE21 LBS          |

BUNDLES/PALLET ......50