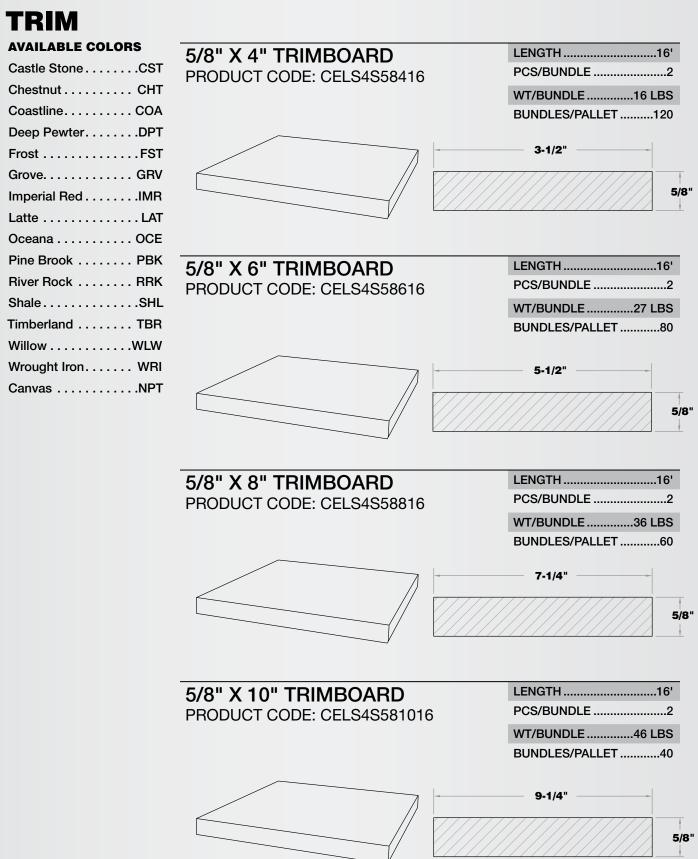

## TRIM

#### 5/4" X 4" TRIMBOARD PRODUCT CODE: CELS4S54416

5/4" X 6" TRIMBOARD

PRODUCT CODE: CELS4S54616

| PCS/BUNDLE      | 2      |
|-----------------|--------|
| WT/BUNDLE       | 28 LBS |
| BUNDLES/PALLET. | 66     |
| <br>3-1/2"      | -      |

LENGTH ......16'

LENGTH ......16' PCS/BUNDLE ......2

WT/BUNDLE ......44 LBS BUNDLES/PALLET .....40

#### **AVAILABLE COLORS**

| Castle StoneCST  |
|------------------|
| Chestnut CHT     |
| Coastline COA    |
| Deep PewterDPT   |
| FrostFST         |
| Grove GRV        |
| Imperial Red IMR |
| Latte LAT        |
| Oceana OCE       |
| Pine Brook PBK   |
| River Rock RRK   |
| ShaleSHL         |
| Timberland TBR   |
| Willow           |
| Wrought Iron WRI |
| CanvasNPT        |
|                  |

#### 5/4" X 8" TRIMBOARD PRODUCT CODE: CELS4S54816

9-1/4"

#### 5/4" X 10" TRIMBOARD PRODUCT CODE: CELS4S541016

1"

Celect<sup>®</sup> Cellular Composite Siding