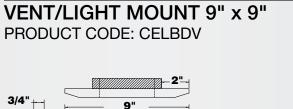

-----|-----------------|
| PRODUCT CODE: CELSTWT | PCS/BUNDLE2     |
| PROFILE NUMBER: 9719  | WT/BUNDLE36 LBS |
| 2-3/4"<br>3-1/8"      | BUNDLES/PALLET  |
|                       | 3-3/4"          |

#### BEAD BOARD PRODUCT CODE: CELBDBD16-2 PROFILE NUMBER: 9734

| LENGTH16'        |
|------------------|
| PCS/BUNDLE2      |
| WT/BUNDLE22 LBS  |
| BUNDLES/PALLET72 |



## **BLOCKS & MOUNTS**

#### AVAILABLE COLORS

| Castle StoneCST  |
|------------------|
| Chestnut CHT     |
| Coastline COA    |
| Deep PewterDPT   |
| FrostFST         |
| Grove GRV        |
| Imperial Red IMR |
| Latte LAT        |
| Oceana OCE       |
| Pine Brook PBK   |
| River Rock RRK   |
| ShaleSHL         |
| Timberland TBR   |
| Willow           |
| Wrought Iron WRI |
| CanvasNPT        |
|                  |



4-1/4'

5"

**Base Mount** 

6



1 PER BAG

ELECTRICAL MOUNT 8-1/4" x 7-3/4" PRODUCT CODE: CELELM

1 PER BAG





1 PER BAG

#### AVAILABLE COLORS

| Frost  | • | • | • | • | • | • | • | • | • | • | • | .FST |
|--------|---|---|---|---|---|---|---|---|---|---|---|------|
| Canvas |   |   |   |   | • |   | • | • |   |   |   | .NPT |

### RECESSED MOUNT 9" x 9" PRODUCT CODE: CELRCMU





## **BLOCKS & MOUNTS**

3/4"

UNIVERSAL MOUNT 8-1/4" x 7-3/4" PRODUCT CODE: CELSTM

8-1/4"



6-1/4

**Base Mount** 

#### AVAILABLE COLORS

| Castle StoneCST  |
|------------------|
| Chestnut CHT     |
| Coastline COA    |
| Deep PewterDPT   |
| FrostFST         |
| Grove GRV        |
| Imperial Red IMR |
| Latte LAT        |
| Oceana OCE       |
| Pine Brook PBK   |
| River Rock RRK   |
| ShaleSHL