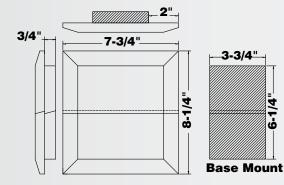

4-1/4'

5"

**Base Mount** 

6

1 PER BAG

ELECTRICAL MOUNT 8-1/4" x 7-3/4" PRODUCT CODE: CELELM

1 PER BAG

1 PER BAG

## **BLOCKS & MOUNTS**

3/4"

UNIVERSAL MOUNT 8-1/4" x 7-3/4" PRODUCT CODE: CELSTM

8-1/4"

6-1/4

**Base Mount** 

SPLIT MOUNT 8-1/4" x 7-3/4" PRODUCT CODE: CELSPM

1 PER BAG

1 PER BAG

GANG BLOCK 28" x 8-1/4" PRODUCT CODE: CELGGB 3/4" 1 PER BAG

**Base Mount** 