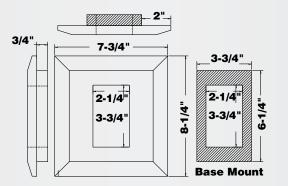

## **BLOCKS & MOUNTS**

3/4"

UNIVERSAL MOUNT 8-1/4" x 7-3/4" PRODUCT CODE: CELSTM

8-1/4"

6-1/4

**Base Mount** 

#### AVAILABLE COLORS

| Castle StoneCST  |
|------------------|
| Chestnut CHT     |
| Coastline COA    |
| Deep PewterDPT   |
| FrostFST         |
| Grove GRV        |
| Imperial Red IMR |
| Latte LAT        |
| Oceana OCE       |
| Pine Brook PBK   |
| River Rock RRK   |
| ShaleSHL         |
| Timberland TBR   |
| Willow           |
| Wrought Iron WRI |
| CanvasNPT        |
|                  |