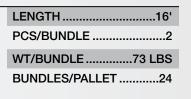

#### 5/4" X 4" TRIMBOARD PRODUCT CODE: CELS4S54416

5/4" X 6" TRIMBOARD

PRODUCT CODE: CELS4S54616

| PCS/BUNDLE      | 2      |
|-----------------|--------|
| WT/BUNDLE       | 28 LBS |
| BUNDLES/PALLET. | 66     |
| <br>3-1/2"      | -      |

LENGTH ......16'

LENGTH ......16' PCS/BUNDLE ......2

WT/BUNDLE ......44 LBS BUNDLES/PALLET .....40