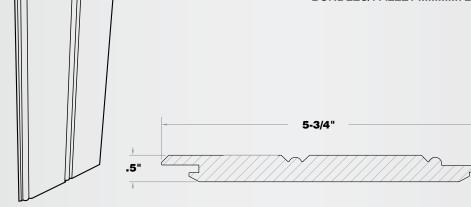

#### BEAD BOARD PRODUCT CODE: CELBDBD16-2 PROFILE NUMBER: 9734

| LENGTH16'        |
|------------------|
| PCS/BUNDLE2      |
| WT/BUNDLE22 LBS  |
| BUNDLES/PALLET72 |