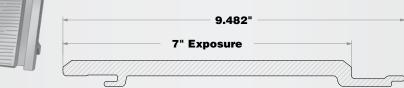

## SIDING

| 0121110                  |                                        |                  |
|--------------------------|----------------------------------------|------------------|
| 7" HORIZONTAL LAP SIDING | LENGTH12' 4"                           | AVAILABLE COLORS |
| PRODUCT CODE: CEL7       | SQ./CTN1                               | Castle Stone CST |
| PROFILE NUMBER: 7800     | PCS/CTN14                              | Chestnut CHT     |
|                          | WT/CTN104 LBS                          | CoastlineCOA     |
|                          | SQS/PALLET16                           | Deep PewterDPT   |
|                          | WT/PALLET1,950 LBS                     | FrostFST         |
|                          |                                        | Grove GRV        |
|                          |                                        | Imperial Red IMR |
|                          |                                        | Latte LAT        |
|                          |                                        | Oceana OCE       |
| 8-1                      | /2"                                    | Pine Brook PBK   |
| 7" Exp                   | oosure                                 | River Rock RRK   |
|                          | IIIIIIIIIIIIIIIIIIIIIIIIIIIIIIIIIIIIII | ShaleSHL         |
|                          |                                        | Timberland TBR   |
| 7" SHAKE SIDING          | LENGTH                                 | Willow WLW       |
| PRODUCT CODE: CELSHK7    | SQ./CTN1/2                             | Wrought Iron WRI |
| PROFILE NUMBER: 9729     | PCS/CTN (1/2 SQ)21                     | CanvasNPT        |
|                          | WT/CTN55 LBS                           |                  |
|                          | SQS/PALLET6                            |                  |
|                          | WT/PALLET1,450 LBS                     |                  |
|                          |                                        |                  |
|                          |                                        |                  |
|                          |                                        |                  |
| 8-1/                     | 2"                                     |                  |
| 7" Exp                   | osure                                  |                  |
|                          |                                        |                  |