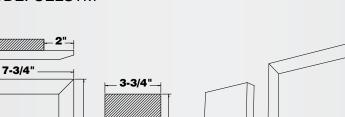

## **BLOCKS & MOUNTS**

3/4"

UNIVERSAL MOUNT 8-1/4" x 7-3/4" PRODUCT CODE: CELSTM

8-1/4"

6-1/4

**Base Mount** 

SPLIT MOUNT 8-1/4" x 7-3/4" PRODUCT CODE: CELSPM

1 PER BAG

1 PER BAG

GANG BLOCK 28" x 8-1/4" PRODUCT CODE: CELGGB 3/4" 1 PER BAG

**Base Mount** 