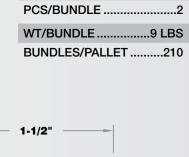

| <b>NEW! WINDOW &amp; DOOR TRIM</b><br>PRODUCT CODE: CELWINT16 | LENGTH16'<br>PCS/BUNDLE2 |
|---------------------------------------------------------------|--------------------------|
| PROFILE NUMBER: 3177                                          | WT/BUNDLE20 LBS          |
|                                                               | BUNDLES/PALLET58         |
| 5/8"                                                          | 3-1/2"                   |
| OLD WINDOW & DOOR TRIM                                        | LENGTH16'                |
| PRODUCT CODE: CELWNTR                                         | PCS/BUNDLE2              |
| PROFILE NUMBER: 9821                                          | WT/BUNDLE21 LBS          |

BUNDLES/PALLET ......50