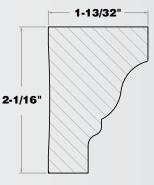

|                           |  |  |
| Wrought Iron WRI | ~                         |  |  |
| CanvasNPT        |                           |  |  |
|                  |                           |  |  |
|                  |                           |  |  |
|                  |                           |  |  |
|                  |                           |  |  |



LENGTH ......16'



UNPAINTED FURRING STRIP 1" X 2"

PRODUCT CODE: CELS4S1216UNP







## MOULDINGS

| AVAILABLE COLORS |
|------------------|
|------------------|

| Castle Stone CST |  |
|------------------|--|
| FrostFST         |  |
| Latte LAT        |  |
| ShaleSHL         |  |
| Willow WLW       |  |
| Wrought Iron WRI |  |
| CanvasNPT        |  |

#### RAMS CROWN PRODUCT CODE: CELRMSCRN16-2 PROFILE NUMBER: 7158







## MOULDINGS

| A | VA | IL/ | ABI | .Е | CO | LO | RS |
|---|----|-----|-----|----|----|----|----|
|   |    |     |     |    |    |    |    |

| Castle StoneCST  |
|------------------|
| Chestnut CHT     |
| Coastline COA    |
| Deep PewterDPT   |
| FrostFST         |
| Grove GRV        |
| Imperial Red IMR |
| Latte LAT        |
| Oceana OCE       |
| Pine Brook PBK   |
| River Rock RRK   |
| ShaleSHL         |
| Timberland TBR   |
| Willow WLW       |
| Wrought Iron WRI |
| CanvasNPT        |
|                  |

| <b>NEW! WINDOW &amp; DOOR TRIM</b><br>PRODUCT CODE: CELWINT16 | LENGTH16'<br>PCS/BUNDLE2 |
|---------------------------------------------------------------|--------------------------|
| PROFILE NUMBER: 3177                                          | WT/BUNDLE20 LBS