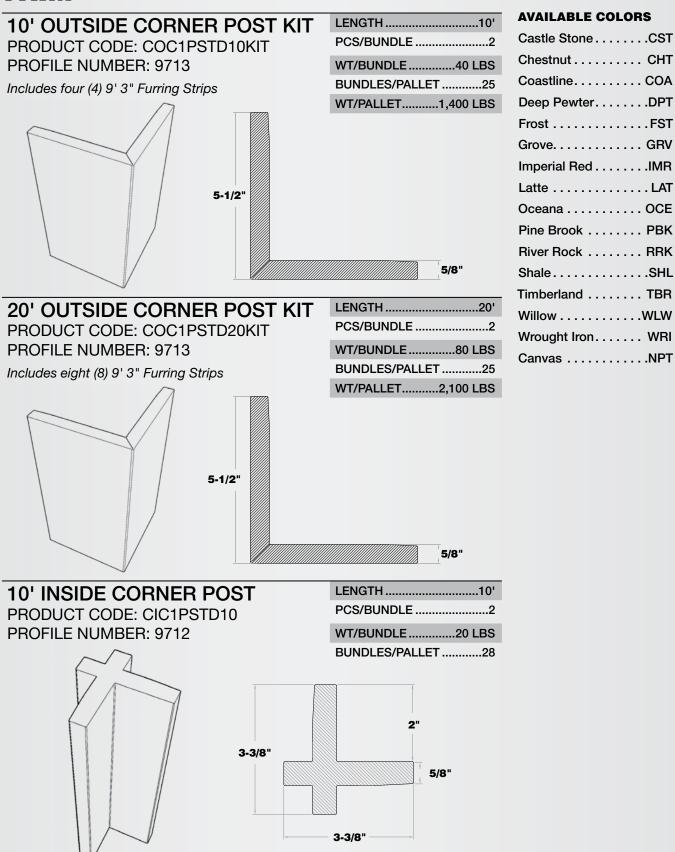

--------------------------------------------------|-------------------------------------------------------------------------------------|----------------------------------------------------------------------------------------------------|
| BR<br>/LW<br>WRI<br>NPT                                                        | 11" BOARD & BATTEN SIDING<br>PRODUCT CODE: CELBB11<br>PROFILE NUMBER: 9983          | LENGTH10'<br>SQ./CTN1<br>PCS/CTN (1/2 SQ)11<br>WT/CTN102 LBS<br>SQS/PALLET12<br>WT/PALLET1,424 LBS |
|                                                                                | STARTER STRIP<br>PRODUCT CODE: CELSS01                                              | LENGTH12'<br>PCS/CTN24<br>WT/CTN30 LBS                                                             |

J

12' \_

## TRIM





## TRIM

#### 5/4" X 4" TRIMBOARD PRODUCT CODE: CELS4S54416



5/4" X 6" TRIMBOARD

PRODUCT CODE: CELS4S54616

| PCS/BUNDLE      | 2      |
|-----------------|--------|
| WT/BUNDLE       | 28 LBS |
| BUNDLES/PALLET. | 66     |
| <br>3-1/2"      | -      |

LENGTH ......16'

LENGTH ......16' PCS/BUNDLE ......2

WT/BUNDLE ......44 LBS BUNDLES/PALLET .....40



#### **AVAILABLE COLORS**

| Castle StoneCST  |
|------------------|
| Chestnut CHT     |
| Coastline COA    |
| Deep PewterDPT   |
| FrostFST         |
| Grove GRV        |
| Imperial Red IMR |
| Latte LAT        |
| Oceana OCE       |
| Pine Brook PBK   |
| River Rock RRK   |
| ShaleSHL         |
| Timberland TBR   |
| Willow           |
| Wrought Iron WRI |
| CanvasNPT        |
|                  |



#### 5/4" X 8" TRIMBOARD PR