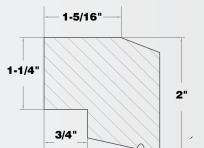

INT16 | LENGTH16'<br>PCS/BUNDLE2 |
|---------------------------------------------------------------|--------------------------|
| PROFILE NUMBER: 3177                                          | WT/BUNDLE20 LBS          |
|                                                               | BUNDLES/PALLET58         |
| 5/8"                                                          | 3-1/2"                   |
| OLD WINDOW & DOOR TRIM                                        | LENGTH16'                |
| PRODUCT CODE: CELWNTR                                         | PCS/BUNDLE2              |
| PROFILE NUMBER: 9821                                          | WT/BUNDLE21 LBS          |

BUNDLES/PALLET ......50







## MOULDINGS

SILL NOSE 2" X 2" PRODUCT CODE: CELSILL16 PROFILE NUMBER: 9822







#### **AVAILABLE COLORS**

| Castle Stone | CST   |
|--------------|-------|
| Frost        | FST   |
| Latte        | LAT   |
| Shale        | SHL   |
| Willow       | .WLW  |
| Wrought Iron | . WRI |
| Canvas       | NPT   |

| STONE WATER TABLE     | LENGTH16'       |
|-----------------------|-----------------|
| PRODUCT CODE: CELSTWT | PCS/BUNDLE2     |
| PROFILE NUMBER: 9719  | WT/BUNDLE36 LBS |
| 2-3/4"<br>3-1/8"      | BUNDLES/PALLET  |
|                       | 3-3/4"          |

#### BEAD BOARD PRODUCT CODE: CELBDBD16-2 PROFILE NUMBER: 9734

| LENGTH16'        |
|------------------|
| PCS/BUNDLE2      |
| WT/BUNDLE22 LBS  |
| BUNDLES/PALLET72 |



## **BLOCKS & MOUNTS**

#### AVAILABLE COLORS

| Castle StoneCST  |
|------------------|
| Chestnut CHT     |
| Coastline COA    |
|