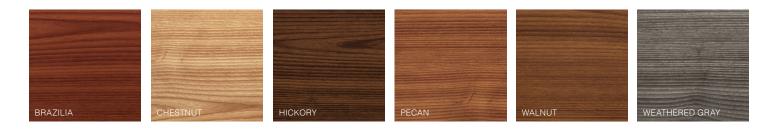

## Complete your next outdoor environment transformation with Zuri® Fascia.

Zuri<sup>®</sup> Premium Decking distinguishes itself on every level, from beautiful presence to lowmaintenance durability—and Zuri<sup>®</sup> fascia is the ideal accent. It can be used below the deck or on a stair riser. Plus, it comes in a variety of perfectly complementary colors.

- Available in 1" x 8" and 1" x 12" widths, 12' lengths.
- Coordinates with Zuri decking to complete the look.
- Can be used for Stair Risers.
- Complements the beauty of Zuri Decking.
- Same great features: durable, low maintenance and resists scratches.