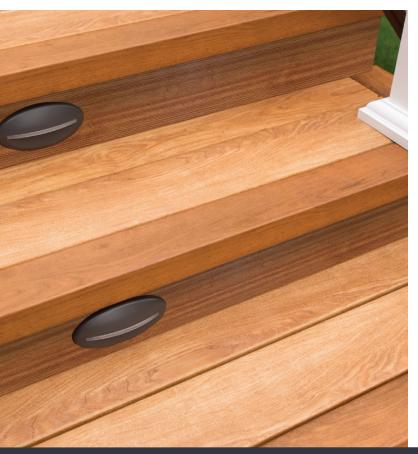

## THE PERFECT DECK FULLY FINISHED

## Complete your next outdoor environment transformation with Zuri® Fascia.

Zuri<sup>®</sup> Premium Decking distinguishes itself on every level, from beautiful presence to lowmaintenance durability—and Zuri<sup>®</sup> fascia is the ideal accent. It can be used below the deck or on a stair riser. Plus, it comes in a variety of perfectly complementary colors.

- Available in 1" x 8" and 1" x 12" widths, 12' lengths.
- Coordinates with Zuri decking to complete the look.
- Can be used for Stair Risers.
- Complements the beauty of Zuri Decking.
- Same great features: durable, low maintenance and resists scratches.