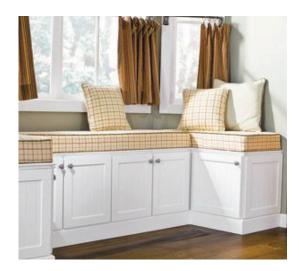

### FROM ROOM TO ROOM, COLUMNS ARE A NATURAL LINKING ELEMENT.

Window seats bring coziness and a romantic feel into modern interiors. Simple and elegant, they enhance your interior with texture and color, blending functionality and unique design.