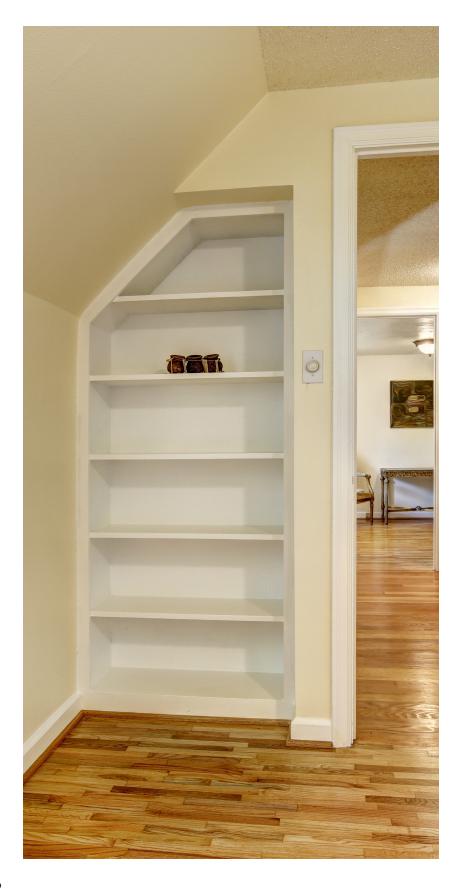

#### **FIND YOUR INSPIRATION**

UNLIMITED POSSIBILITIES

Bookcases can be built in any shape or size, so they are a great solution to many home storage dilemmas. You can choose from many different styles, woods, and colors. You can add features such as doors, drawers, baskets and lights to create an organized and attractive appearance.