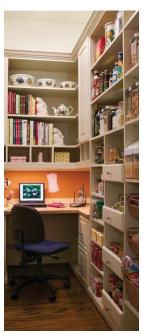

#### **FIND YOUR INSPIRATION**

UNLIMITED POSSIBILITIES

Bookcases can be built in any shape or size, so they are a great solution to many home storage dilemmas. You can choose from many different styles, woods, and colors. You can add features such as doors, drawers, baskets and lights to create an organized and attractive appearance.