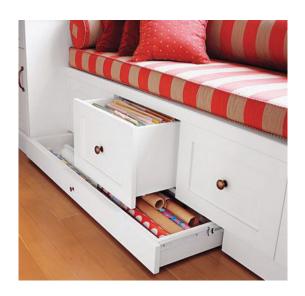

If you don't see the products you are looking for please ask, our designs are almost limitless.

Homes run more efficiently when everything has a place. Custom lockers offer function, enhanced beauty and organization for the home, garage, utility room, basement or mudroom. LS Building Products high quality custom wood lockers and storage systems combine the utility of a locker with the aesthetics of fine furniture.

#### Options Available

- Hooks
- Arch Top
- Bead Board

- Open Bottom
- **Cabinet Doors**
- **Open Cubbies**
- **Pull Out Drawers** Flip Top Seat