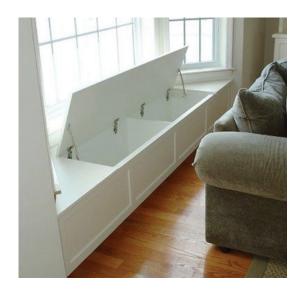

### FROM ROOM TO ROOM, COLUMNS ARE A NATURAL LINKING ELEMENT.

Window seats bring coziness and a romantic feel into modern interiors. Simple and elegant, they enhance your interior with texture and color, blending functionality and unique design.