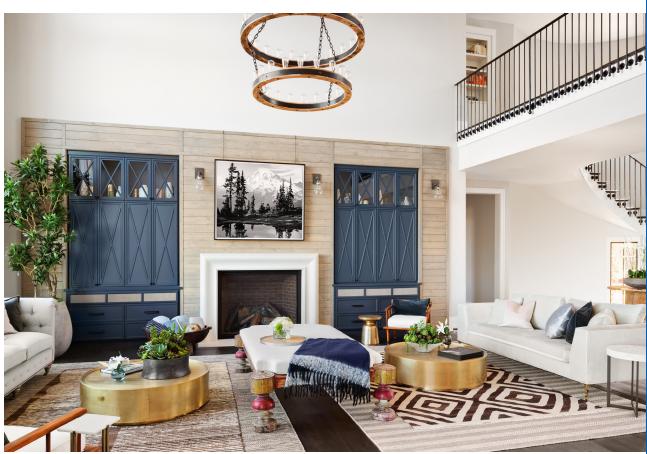

## CHOOSE THE STYLE THAT INSPIRES YOU

Fireplaces bring an inviting warmth to your home where the family gathers. Custom fireplace surrounds can be created to help create the look that's just right for your home.

Like furnishings and decor, fireplace surrounds should complement your homes unique architecture and individual style.

LS Building Products brings years of experience to the design and manufacturing of custom wood fireplace mantels. Our staff of experts will create a magnificent mantelpiece or fireplace mantel shelf for your home, built to your exact specifications. You will be able to decorate your mantel and it will be something that you will enjoy for many years to come.