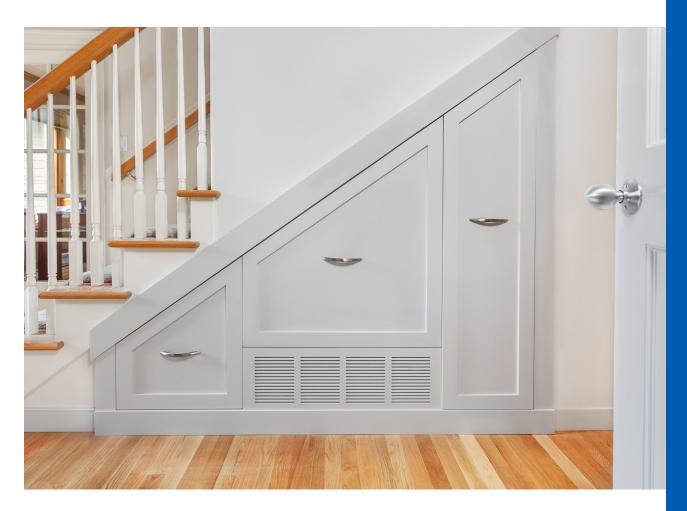

If you don't see the products you are looking for please ask, our designs are almost limitless.

Homes run more efficiently when everything has a place. Custom lockers offer function, enhanced beauty and organization for the home, garage, utility room, basement or mudroom. LS Building Products high quality custom wood lockers and storage systems combine the utility of a locker with the aesthetics of fine furniture.

#### Options Available

- Hooks
- Arch Top
- Bead Board

- Open Bottom
- **Cabinet Doors**
- **Open Cubbies**
- **Pull Out Drawers** Flip Top Seat