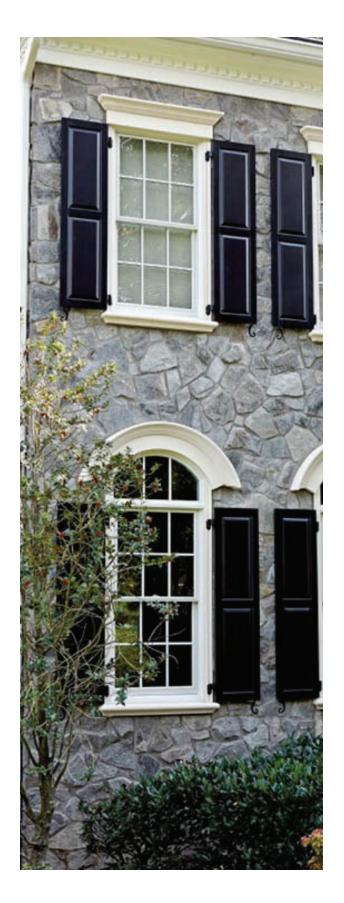

You can dress up any doorway or window by adding decorative pediments around them. Pediments can be on the exterior or interior of your home. This option can really enhance the look of your home.