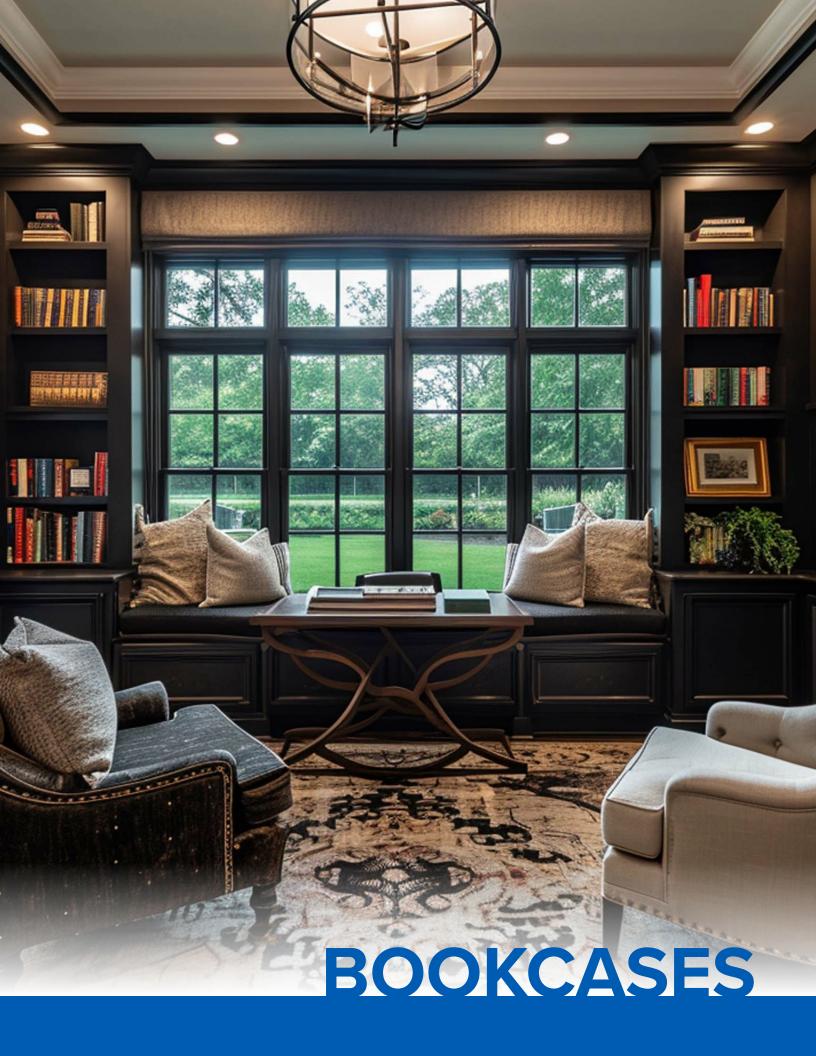

#### **FIND YOUR INSPIRATION**

UNLIMITED POSSIBILITIES

Bookcases can be built in any shape or size, so they are a great solution to many home storage dilemmas. You can choose from many different styles, woods, and colors. You can add features such as doors, drawers, baskets and lights to create an organized and attractive appearance.

#### **HIGHEST LEVEL OF QUALITY**

YOUR VISION, OUR EXPERTISE

#### **HIGHEST LEVEL OF QUALITY**

YOUR VISION OUR KNOW - HOW