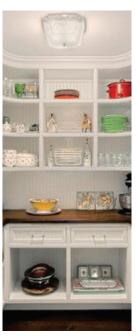

#### **FIND YOUR INSPIRATION**

UNLIMITED POSSIBILITIES

Bookcases can be built in any shape or size, so they are a great solution to many home storage dilemmas. You can choose from many different styles, woods, and colors. You can add features such as doors, drawers, baskets and lights to create an organized and attractive appearance.

#### **HIGHEST LEVEL OF QUALITY**

YOUR VISION, OUR EXPERTISE

#### **HIGHEST LEVEL OF QUALITY**

YOUR VISION OUR KNOW - HOW