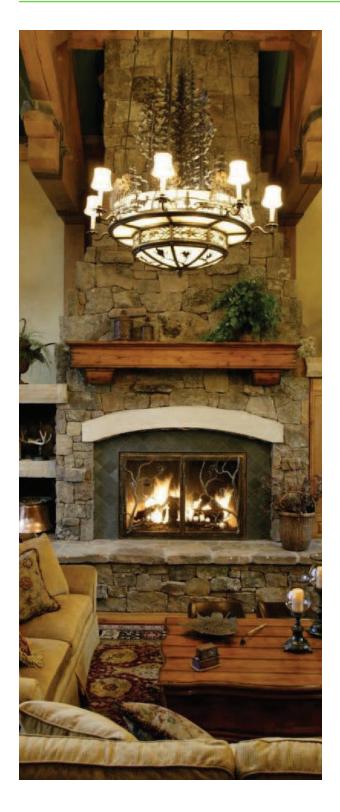

## CHOOSE THE STYLE THAT INSPIRES YOU

Fireplaces bring an inviting warmth to your home where the family gathers. Custom fireplace surrounds can be created to help create the look that's just right for your home.

Like furnishings and decor, fireplace surrounds should complement your homes unique architecture and individual style.

LS Building Products brings years of experience to the design and manufacturing of custom wood fireplace mantels. Our staff of experts will create a magnificent mantelpiece or fireplace mantel shelf for your home, built to your exact specifications. You will be able to decorate your mantel and it will be something that you will enjoy for many years to come.