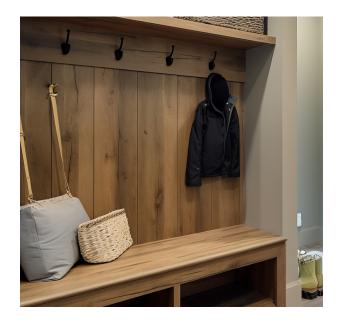

If you don't see the products you are looking for please ask, our designs are almost limitless.

Homes run more efficiently when everything has a place. Custom lockers offer function, enhanced beauty and organization for the home, garage, utility room, basement or mudroom. LS Building Products high quality custom wood lockers and storage systems combine the utility of a locker with the aesthetics of fine furniture.

#### Options Available

- Hooks
- Arch Top
- Bead Board

- Open Bottom
- **Cabinet Doors**
- **Open Cubbies**
- **Pull Out Drawers** Flip Top Seat