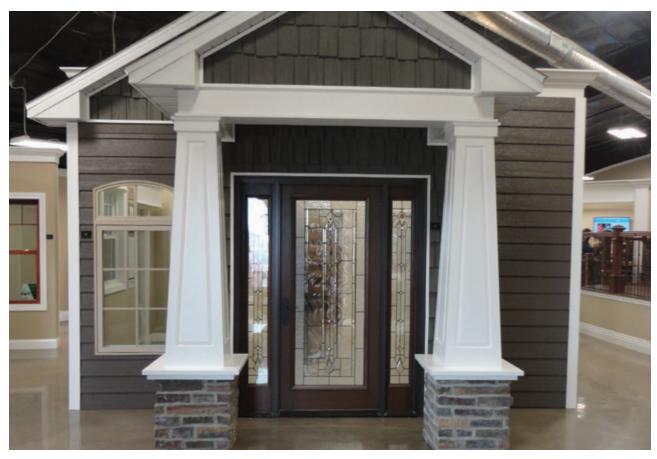

You can dress up any doorway or window by adding decorative pediments around them. Pediments can be on the exterior or interior of your home. This option can really enhance the look of your home.

#### **ADDED VALUE TO YOUR HOME**

Columns create a certain aesthetic in interior rooms as a great design element. The styles of columns are limitless. Our beautiful interior columns are often implemented as a substitute for walls in order to architecturally create both space and open areas that would normally be blocked by plain walls.