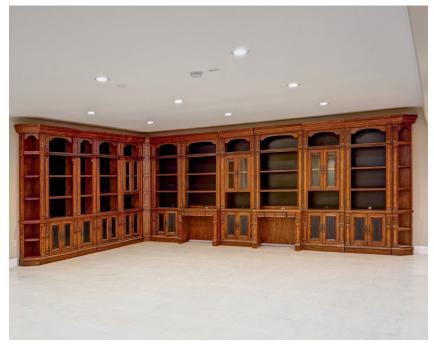

#### **FIND YOUR INSPIRATION**

UNLIMITED POSSIBILITIES

Bookcases can be built in any shape or size, so they are a great solution to many home storage dilemmas. You can choose from many different styles, woods, and colors. You can add features such as doors, drawers, baskets and lights to create an organized and attractive appearance.

#### **HIGHEST LEVEL OF QUALITY**

YOUR VISION, OUR EXPERTISE

#### **HIGHEST LEVEL OF QUALITY**

YOUR VISION OUR KNOW - HOW