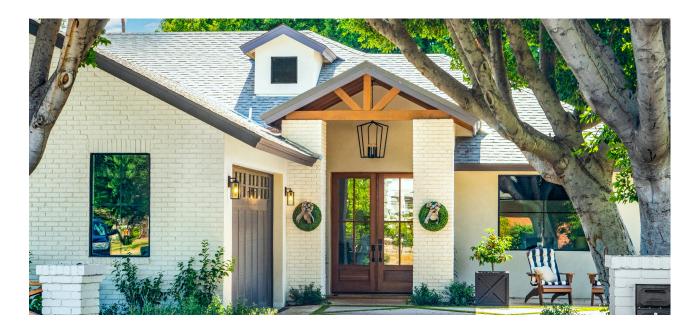

You can dress up any doorway or window by adding decorative pediments around them. Pediments can be on the exterior or interior of your home. This option can really enhance the look of your home.