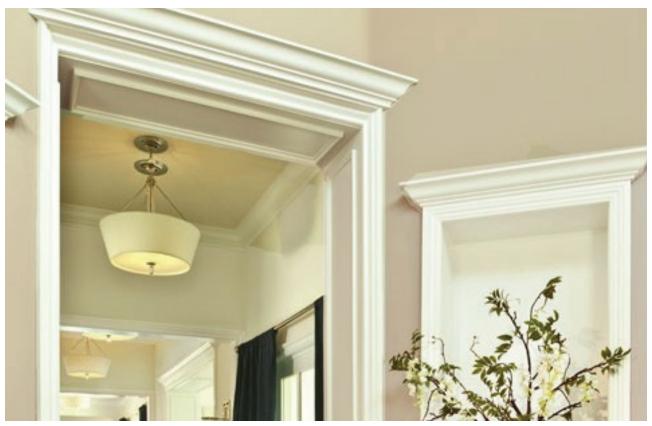

You can dress up any doorway or window by adding decorative pediments around them. Pediments can be on the exterior or interior of your home. This option can really enhance the look of your home.