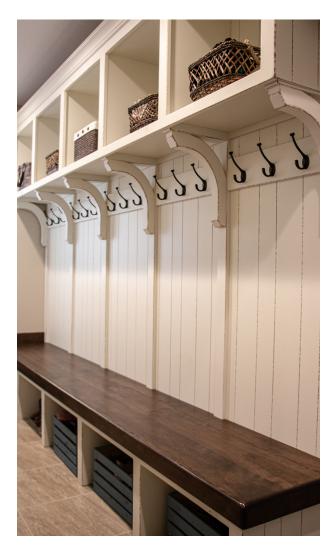

If you don't see the products you are looking for please ask, our designs are almost limitless.

Homes run more efficiently when everything has a place. Custom lockers offer function, enhanced beauty and organization for the home, garage, utility room, basement or mudroom. LS Building Products high quality custom wood lockers and storage systems combine the utility of a locker with the aesthetics of fine furniture.

#### Options Available

- Hooks
- Arch Top
- Bead Board

- Open Bottom
- **Cabinet Doors**
- **Open Cubbies**
- **Pull Out Drawers** Flip Top Seat