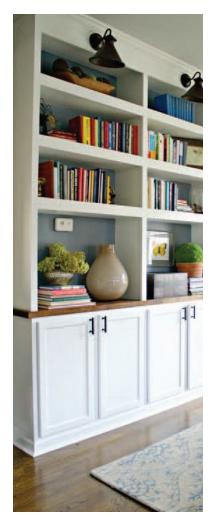

#### **FIND YOUR INSPIRATION**

UNLIMITED POSSIBILITIES

Bookcases can be built in any shape or size, so they are a great solution to many home storage dilemmas. You can choose from many different styles, woods, and colors. You can add features such as doors, drawers, baskets and lights to create an organized and attractive appearance.