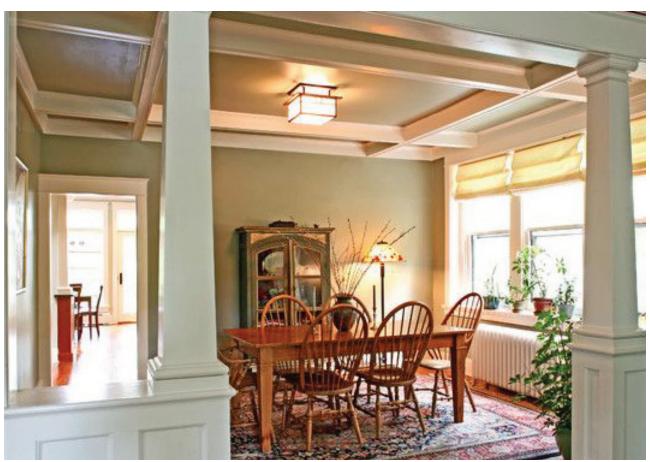

#### **ADDED VALUE TO YOUR HOME**

Columns create a certain aesthetic in interior rooms as a great design element. The styles of columns are limitless. Our beautiful interior columns are often implemented as a substitute for walls in order to architecturally create both space and open areas that would normally be blocked by plain walls.

### FROM ROOM TO ROOM, COLUMNS ARE A NATURAL LINKING ELEMENT.

Window seats bring coziness and a romantic feel into modern interiors. Simple and elegant, they enhance your interior with texture and color, blending functionality and unique design.