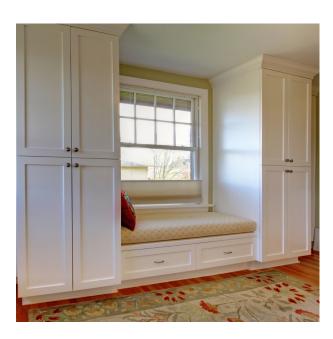

### FROM ROOM TO ROOM, COLUMNS ARE A NATURAL LINKING ELEMENT.

Window seats bring coziness and a romantic feel into modern interiors. Simple and elegant, they enhance your interior with texture and color, blending functionality and unique design.