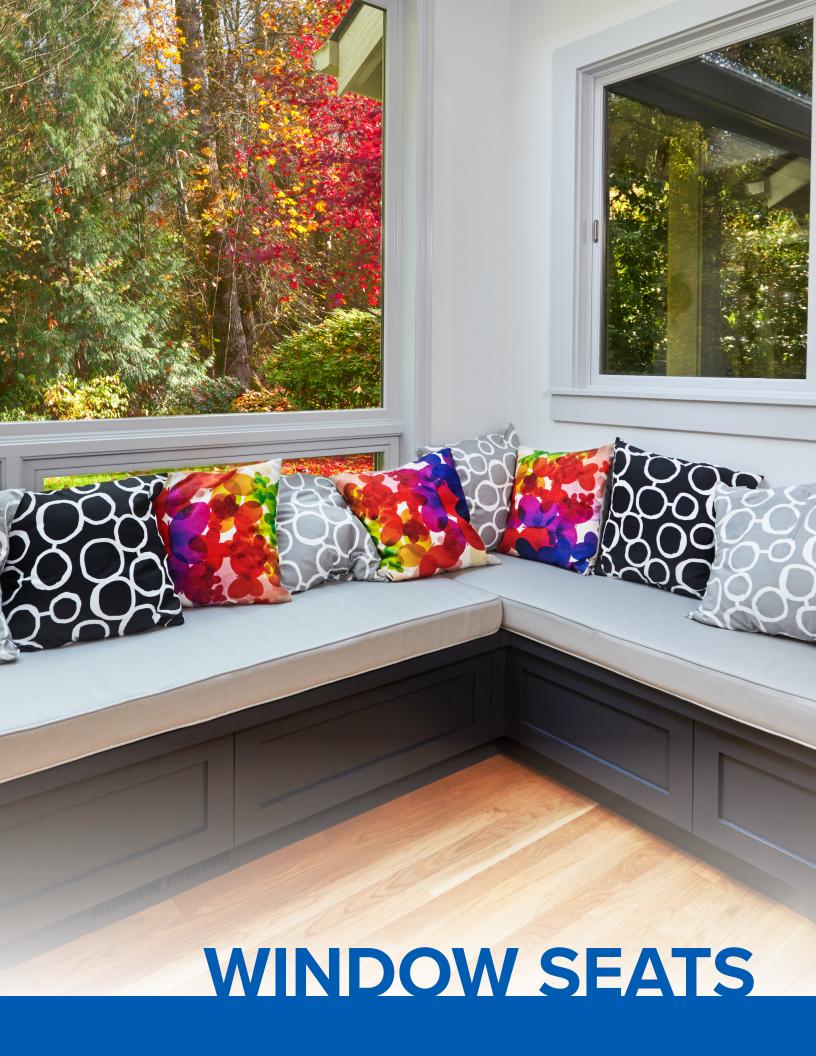

### FROM ROOM TO ROOM, COLUMNS ARE A NATURAL LINKING ELEMENT.

Window seats bring coziness and a romantic feel into modern interiors. Simple and elegant, they enhance your interior with texture and color, blending functionality and unique design.