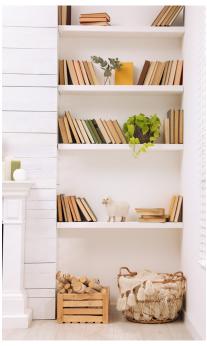

#### **FIND YOUR INSPIRATION**

UNLIMITED POSSIBILITIES

Bookcases can be built in any shape or size, so they are a great solution to many home storage dilemmas. You can choose from many different styles, woods, and colors. You can add features such as doors, drawers, baskets and lights to create an organized and attractive appearance.