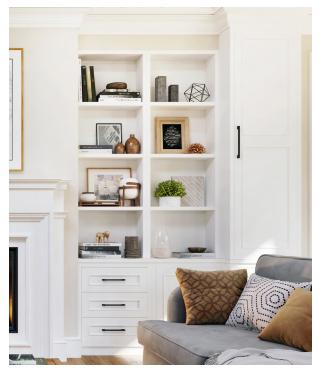

#### **FIND YOUR INSPIRATION**

UNLIMITED POSSIBILITIES

Bookcases can be built in any shape or size, so they are a great solution to many home storage dilemmas. You can choose from many different styles, woods, and colors. You can add features such as doors, drawers, baskets and lights to create an organized and attractive appearance.