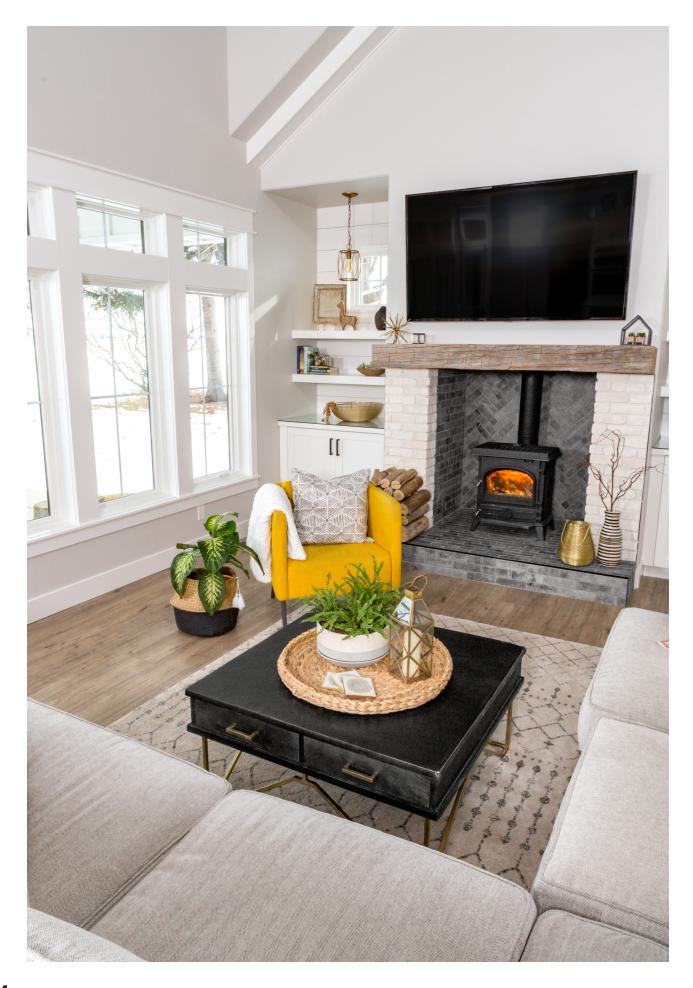

## CHOOSE THE STYLE THAT INSPIRES YOU

Fireplaces bring an inviting warmth to your home where the family gathers. Custom fireplace surrounds can be created to help create the look that's just right for your home.

Like furnishings and decor, fireplace surrounds should complement your homes unique architecture and individual style.

LS Building Products brings years of experience to the design and manufacturing of custom wood fireplace mantels. Our staff of experts will create a magnificent mantelpiece or fireplace mantel shelf for your home, built to your exact specifications. You will be able to decorate your mantel and it will be something that you will enjoy for many years to come.