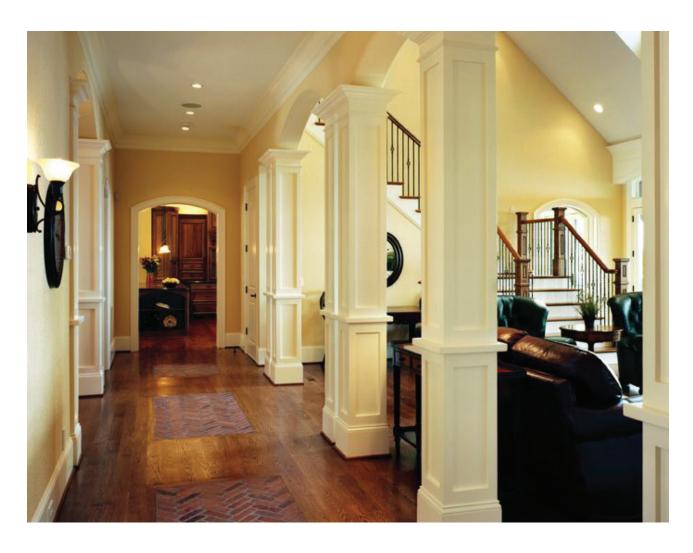

#### **ADDED VALUE TO YOUR HOME**

Columns create a certain aesthetic in interior rooms as a great design element. The styles of columns are limitless. Our beautiful interior columns are often implemented as a substitute for walls in order to architecturally create both space and open areas that would normally be blocked by plain walls.

### FROM ROOM TO ROOM, COLUMNS ARE A NATURAL LINKING ELEMENT.

Window seats bring coziness and a romantic feel into modern interiors. Simple and elegant, they enhance your interior with texture and color, blending functionality and unique design.