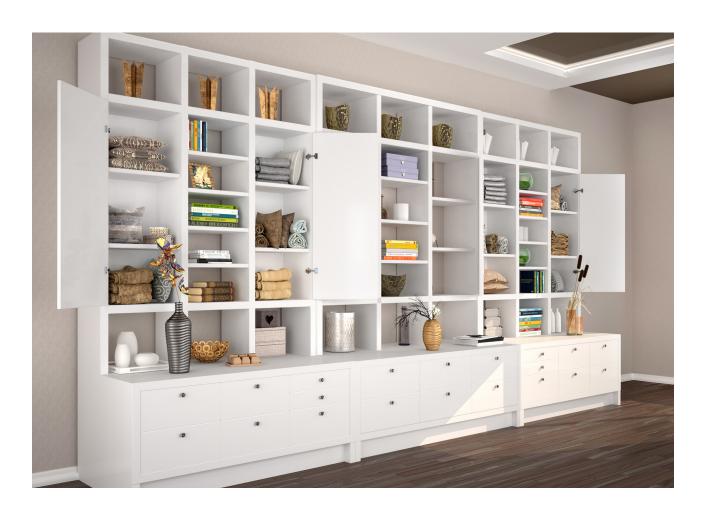

#### **FIND YOUR INSPIRATION**

UNLIMITED POSSIBILITIES

Bookcases can be built in any shape or size, so they are a great solution to many home storage dilemmas. You can choose from many different styles, woods, and colors. You can add features such as doors, drawers, baskets and lights to create an organized and attractive appearance.