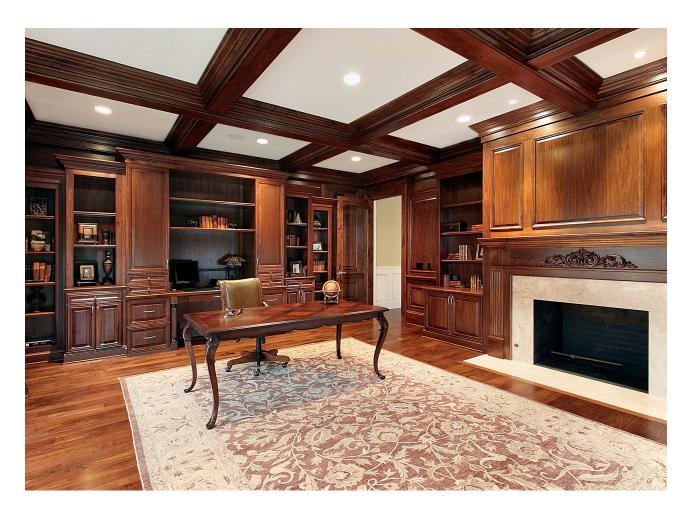

## CHOOSE THE STYLE THAT INSPIRES YOU

Fireplaces bring an inviting warmth to your home where the family gathers. Custom fireplace surrounds can be created to help create the look that's just right for your home.

Like furnishings and decor, fireplace surrounds should complement your homes unique architecture and individual style.

LS Building Products brings years of experience to the design and manufacturing of custom wood fireplace mantels. Our staff of experts will create a magnificent mantelpiece or fireplace mantel shelf for your home, built to your exact specifications. You will be able to decorate your mantel and it will be something that you will enjoy for many years to come.