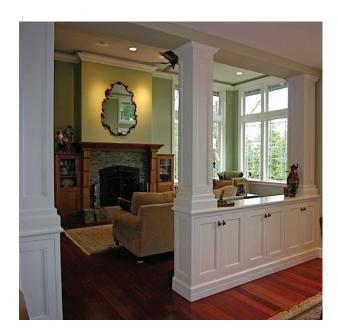

#### **ADDED VALUE TO YOUR HOME**

Columns create a certain aesthetic in interior rooms as a great design element. The styles of columns are limitless. Our beautiful interior columns are often implemented as a substitute for walls in order to architecturally create both space and open areas that would normally be blocked by plain walls.

### FROM ROOM TO ROOM, COLUMNS ARE A NATURAL LINKING ELEMENT.

Window seats bring coziness and a romantic feel into modern interiors. Simple and elegant, they enhance your interior with texture and color, blending functionality and unique design.