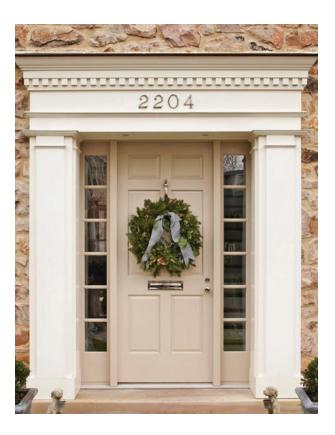

You can dress up any doorway or window by adding decorative pediments around them. Pediments can be on the exterior or interior of your home. This option can really enhance the look of your home.