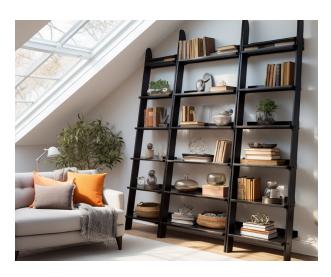

#### **FIND YOUR INSPIRATION**

UNLIMITED POSSIBILITIES

Bookcases can be built in any shape or size, so they are a great solution to many home storage dilemmas. You can choose from many different styles, woods, and colors. You can add features such as doors, drawers, baskets and lights to create an organized and attractive appearance.