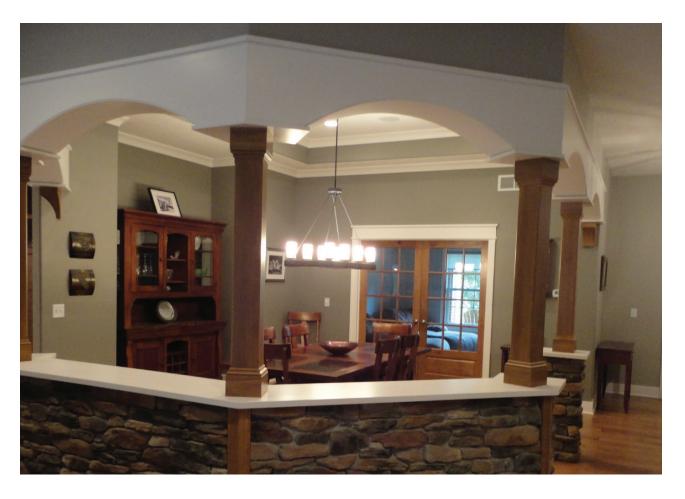

#### **ADDED VALUE TO YOUR HOME**

Columns create a certain aesthetic in interior rooms as a great design element. The styles of columns are limitless. Our beautiful interior columns are often implemented as a substitute for walls in order to architecturally create both space and open areas that would normally be blocked by plain walls.

### FROM ROOM TO ROOM, COLUMNS ARE A NATURAL LINKING ELEMENT.

Window seats bring coziness and a romantic feel into modern interiors. Simple and elegant, they enhance your interior with texture and color, blending functionality and unique design.