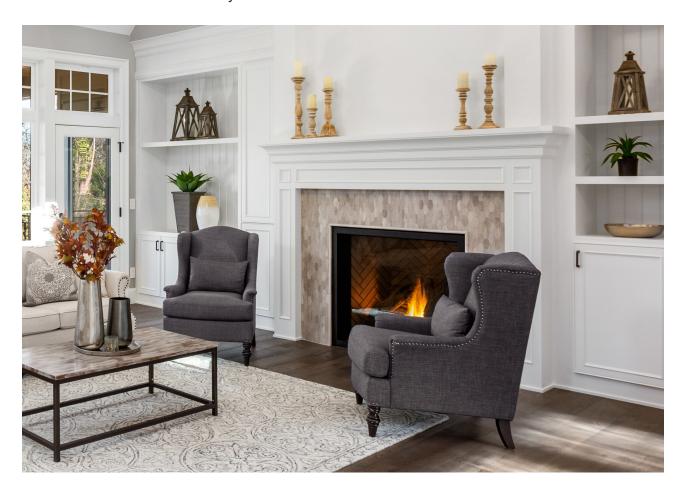

## CHOOSE THE STYLE THAT INSPIRES YOU

Fireplaces bring an inviting warmth to your home where the family gathers. Custom fireplace surrounds can be created to help create the look that's just right for your home.

Like furnishings and decor, fireplace surrounds should complement your homes unique architecture and individual style.

LS Building Products brings years of experience to the design and manufacturing of custom wood fireplace mantels. Our staff of experts will create a magnificent mantelpiece or fireplace mantel shelf for your home, built to your exact specifications. You will be able to decorate your mantel and it will be something that you will enjoy for many years to come.