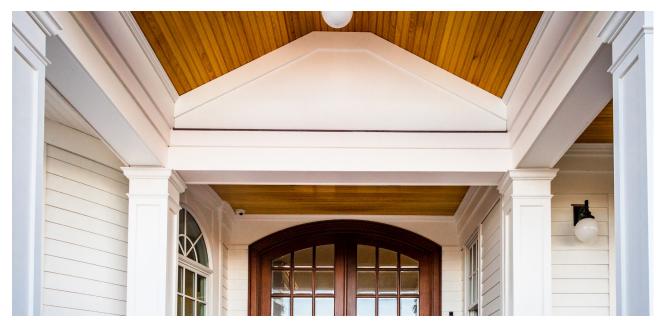

You can dress up any doorway or window by adding decorative pediments around them. Pediments can be on the exterior or interior of your home. This option can really enhance the look of your home.