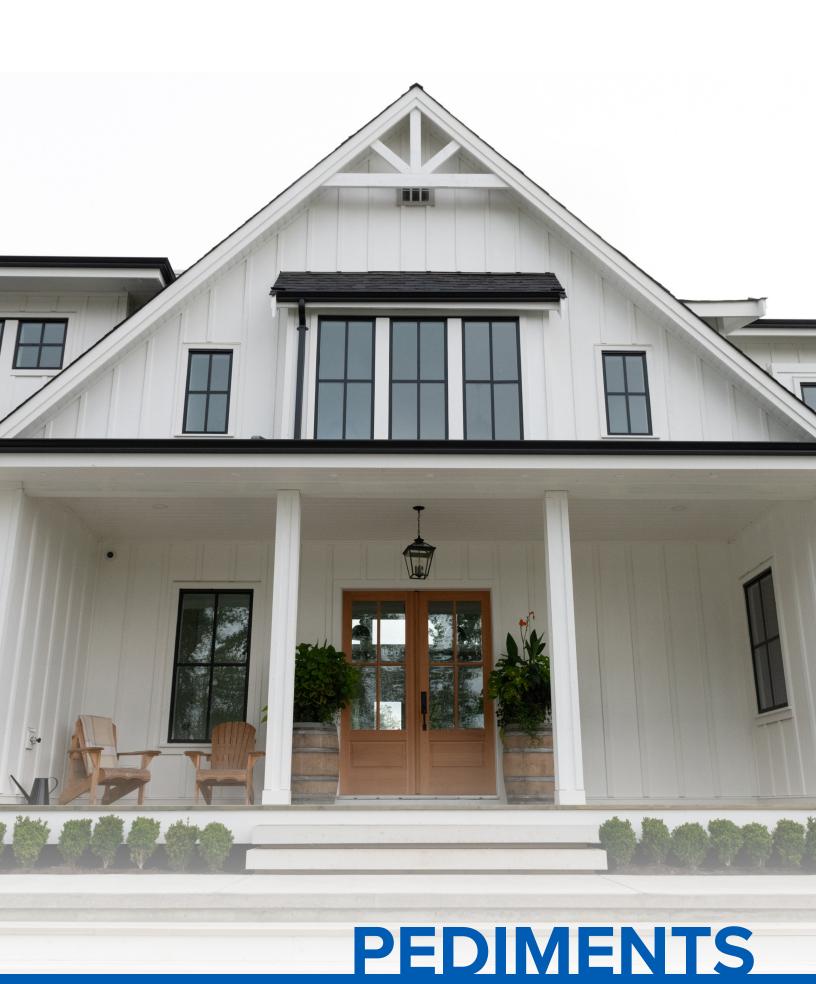

You can dress up any doorway or window by adding decorative pediments around them. Pediments can be on the exterior or interior of your home. This option can really enhance the look of your home.