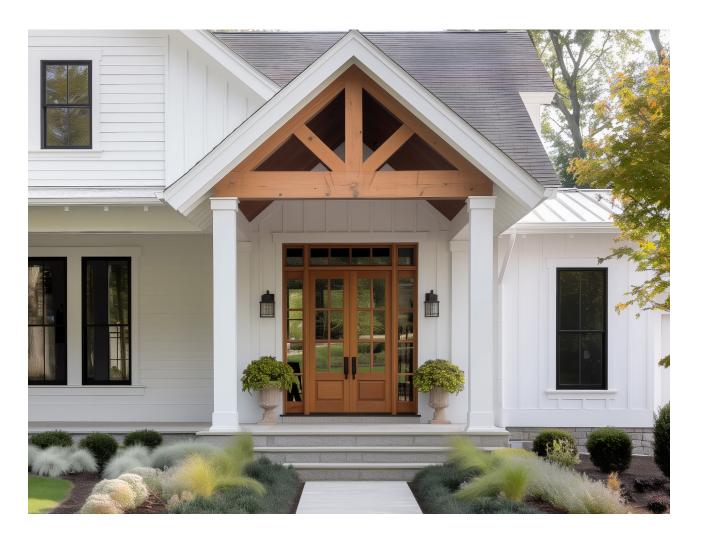

You can dress up any doorway or window by adding decorative pediments around them. Pediments can be on the exterior or interior of your home. This option can really enhance the look of your home.