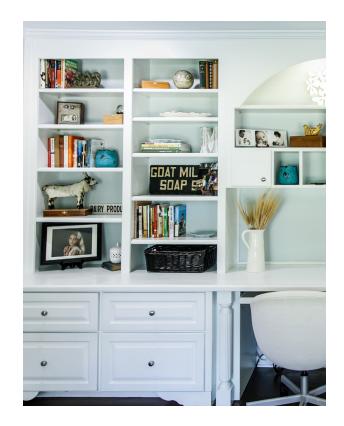

#### **FIND YOUR INSPIRATION**

UNLIMITED POSSIBILITIES

Bookcases can be built in any shape or size, so they are a great solution to many home storage dilemmas. You can choose from many different styles, woods, and colors. You can add features such as doors, drawers, baskets and lights to create an organized and attractive appearance.