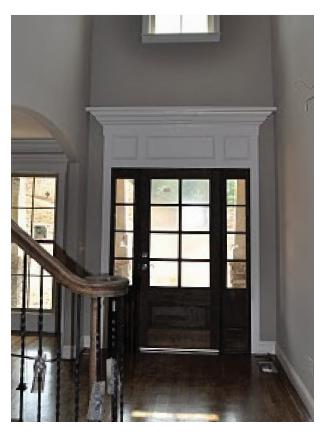

You can dress up any doorway or window by adding decorative pediments around them. Pediments can be on the exterior or interior of your home. This option can really enhance the look of your home.