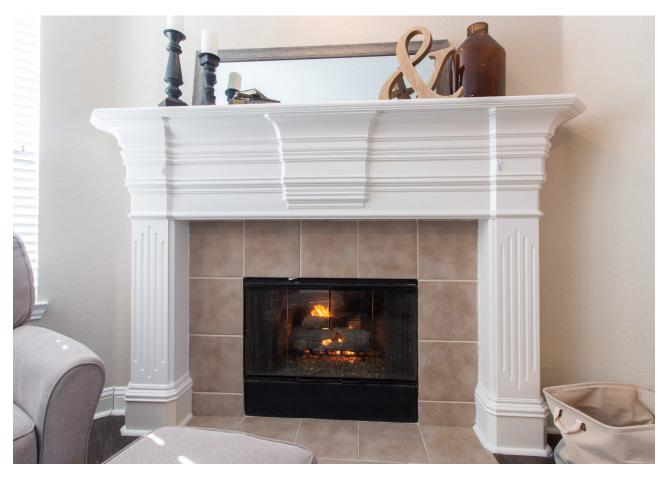

## CHOOSE THE STYLE THAT INSPIRES YOU

Fireplaces bring an inviting warmth to your home where the family gathers. Custom fireplace surrounds can be created to help create the look that's just right for your home.

Like furnishings and decor, fireplace surrounds should complement your homes unique architecture and individual style.

LS Building Products brings years of experience to the design and manufacturing of custom wood fireplace mantels. Our staff of experts will create a magnificent mantelpiece or fireplace mantel shelf for your home, built to your exact specifications. You will be able to decorate your mantel and it will be something that you will enjoy for many years to come.