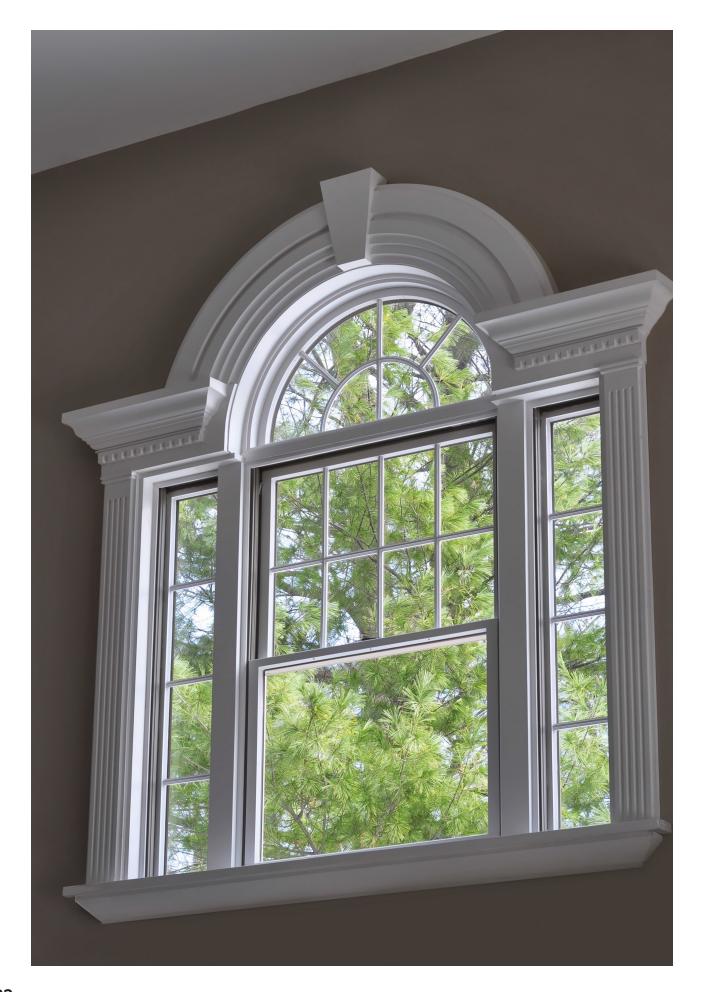

You can dress up any doorway or window by adding decorative pediments around them. Pediments can be on the exterior or interior of your home. This option can really enhance the look of your home.