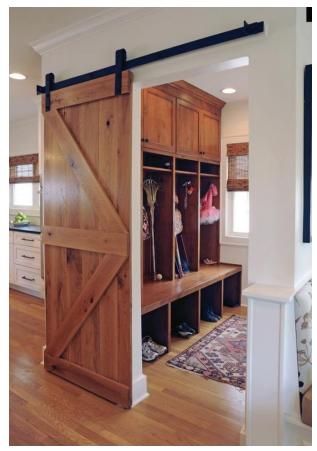

If you don't see the products you are looking for please ask, our designs are almost limitless.

Homes run more efficiently when everything has a place. Custom lockers offer function, enhanced beauty and organization for the home, garage, utility room, basement or mudroom. LS Building Products high quality custom wood lockers and storage systems combine the utility of a locker with the aesthetics of fine furniture.

#### Options Available

- Hooks
- Arch Top
- Bead Board

- Open Bottom
- **Cabinet Doors**
- **Open Cubbies**
- **Pull Out Drawers** Flip Top Seat