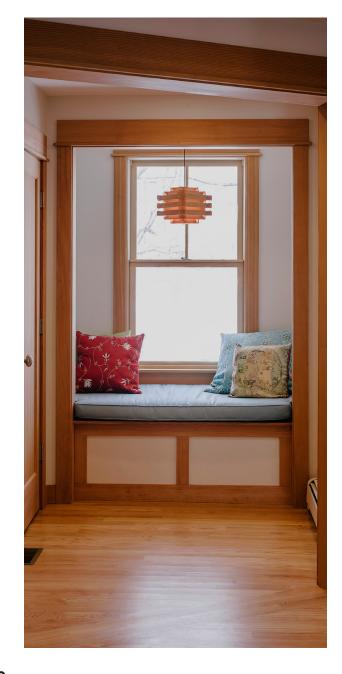

### FROM ROOM TO ROOM, COLUMNS ARE A NATURAL LINKING ELEMENT.

Window seats bring coziness and a romantic feel into modern interiors. Simple and elegant, they enhance your interior with texture and color, blending functionality and unique design.