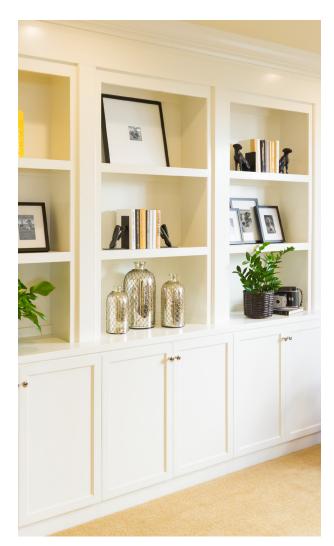

#### **FIND YOUR INSPIRATION**

UNLIMITED POSSIBILITIES

Bookcases can be built in any shape or size, so they are a great solution to many home storage dilemmas. You can choose from many different styles, woods, and colors. You can add features such as doors, drawers, baskets and lights to create an organized and attractive appearance.

#### **HIGHEST LEVEL OF QUALITY**

YOUR VISION, OUR EXPERTISE

#### **HIGHEST LEVEL OF QUALITY**

YOUR VISION OUR KNOW - HOW