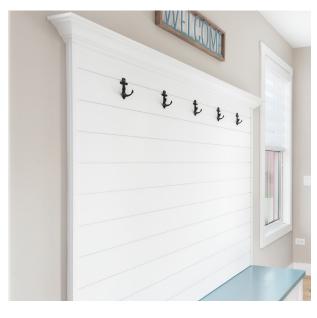

If you don't see the products you are looking for please ask, our designs are almost limitless.

Homes run more efficiently when everything has a place. Custom lockers offer function, enhanced beauty and organization for the home, garage, utility room, basement or mudroom. LS Building Products high quality custom wood lockers and storage systems combine the utility of a locker with the aesthetics of fine furniture.

#### Options Available

- Hooks
- Arch Top
- Bead Board

- Open Bottom
- **Cabinet Doors**
- **Open Cubbies**
- **Pull Out Drawers** Flip Top Seat