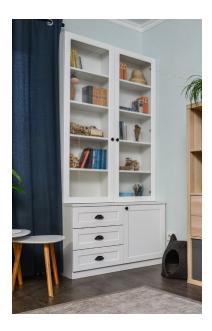

#### **FIND YOUR INSPIRATION**

UNLIMITED POSSIBILITIES

Bookcases can be built in any shape or size, so they are a great solution to many home storage dilemmas. You can choose from many different styles, woods, and colors. You can add features such as doors, drawers, baskets and lights to create an organized and attractive appearance.