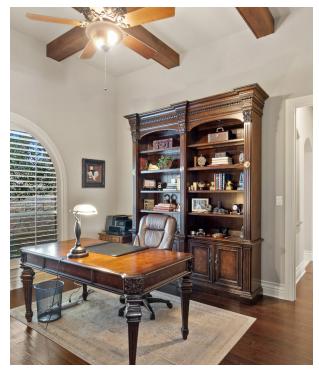

#### **FIND YOUR INSPIRATION**

UNLIMITED POSSIBILITIES

Bookcases can be built in any shape or size, so they are a great solution to many home storage dilemmas. You can choose from many different styles, woods, and colors. You can add features such as doors, drawers, baskets and lights to create an organized and attractive appearance.