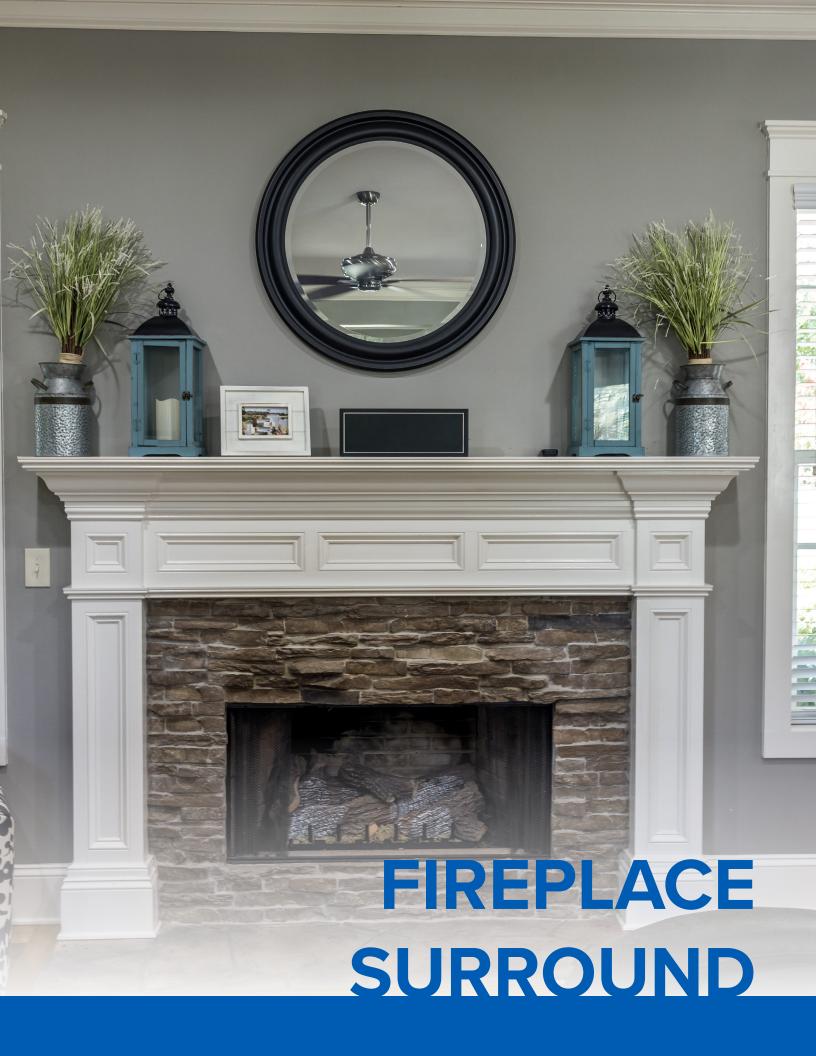

## CHOOSE THE STYLE THAT INSPIRES YOU

Fireplaces bring an inviting warmth to your home where the family gathers. Custom fireplace surrounds can be created to help create the look that's just right for your home.

Like furnishings and decor, fireplace surrounds should complement your homes unique architecture and individual style.

LS Building Products brings years of experience to the design and manufacturing of custom wood fireplace mantels. Our staff of experts will create a magnificent mantelpiece or fireplace mantel shelf for your home, built to your exact specifications. You will be able to decorate your mantel and it will be something that you will enjoy for many years to come.