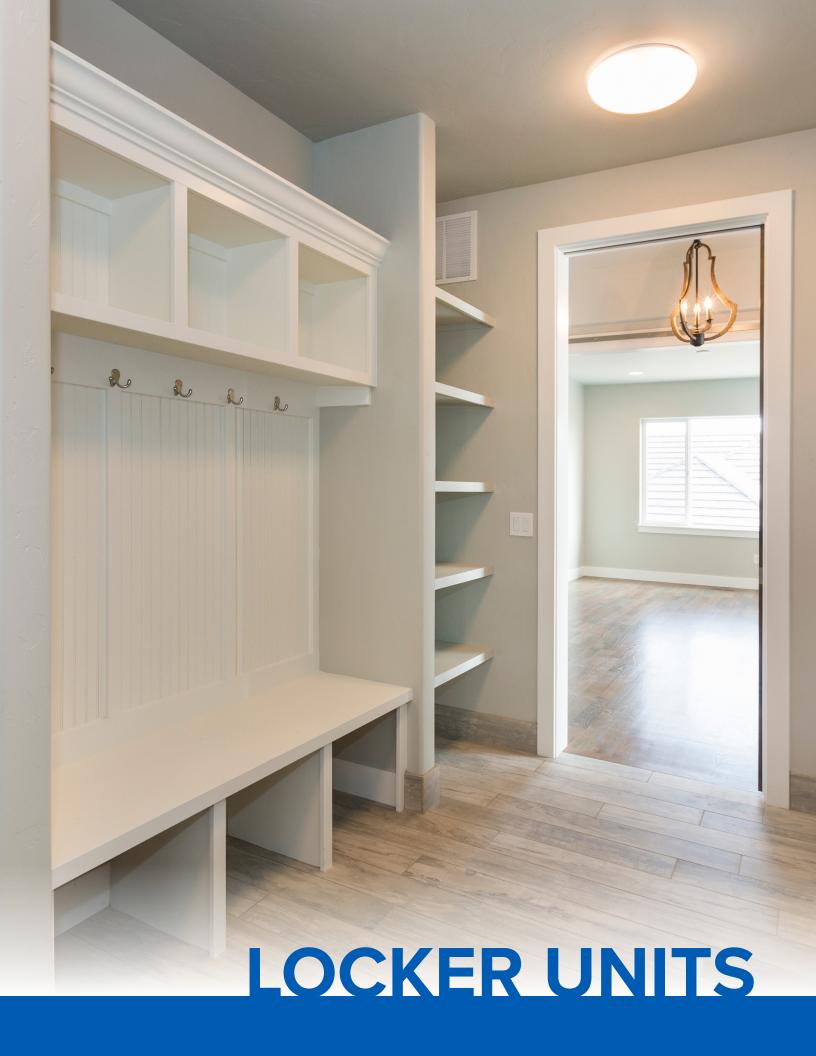

If you don't see the products you are looking for please ask, our designs are almost limitless.

Homes run more efficiently when everything has a place. Custom lockers offer function, enhanced beauty and organization for the home, garage, utility room, basement or mudroom. LS Building Products high quality custom wood lockers and storage systems combine the utility of a locker with the aesthetics of fine furniture.

#### Options Available

- Hooks
- Arch Top
- Bead Board

- Open Bottom
- **Cabinet Doors**
- **Open Cubbies**
- **Pull Out Drawers** Flip Top Seat