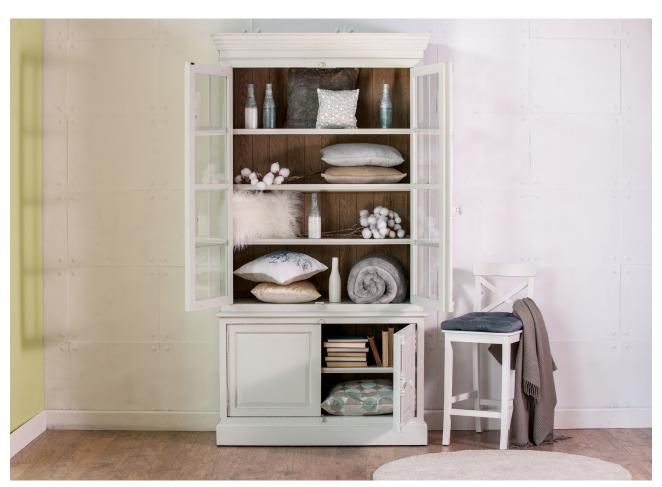

#### **FIND YOUR INSPIRATION**

UNLIMITED POSSIBILITIES

Bookcases can be built in any shape or size, so they are a great solution to many home storage dilemmas. You can choose from many different styles, woods, and colors. You can add features such as doors, drawers, baskets and lights to create an organized and attractive appearance.